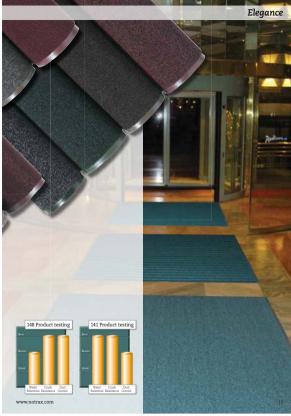

# Indoor Absorbent

231 PRELUDE™ 148 INTERMISSION™ 141 OVATION™

Category Information

A colour coordinated matting system consisting of 3 individual carpet mats each with distinct characteristics and function:

Prelude™ a course heavy duty surface that aggressively scrapes debris off shoe soles.

Intermission™ combines scraping and drying in a stripes pattern that follows the flow of traffic.

Ovation™ completes the drying process.

Low profile allows foot and wheel traffic to traverse easily.

Vinyl backing and borders are colour coordinated to match the carpet top.

## Colours:

 Green, Brown, Grev. Burgundy